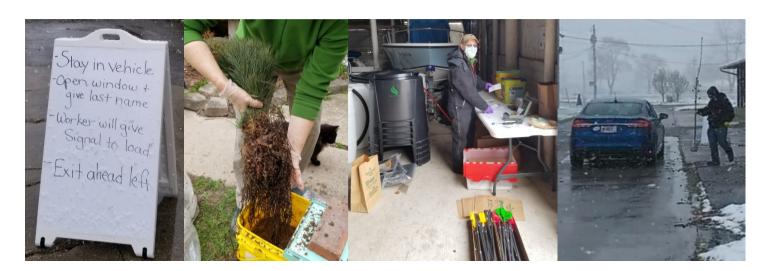

## ~ Lucas County Agricultural Society ~

Every spring, the Lucas SWCD holds our annual Tree and Garden Sale pick-up and Native Plant Sale at our office. This year, with contact-restrictions due to Covid-19, we found ourselves looking for a safer alternative for our customers.

The Lucas County Agricultural Society offered to not only store all the trees, native plants and shrubs, composters, rain barrels, cover crops, and other items, but they allowed us to hold drive-through pick-ups for our customers at the Lucas County Fairgrounds. Special thanks goes to Shane Warner (President) and Erin Nietz (Secretary) of the Lucas County Agricultural Society for their excellence and dedication to our community.