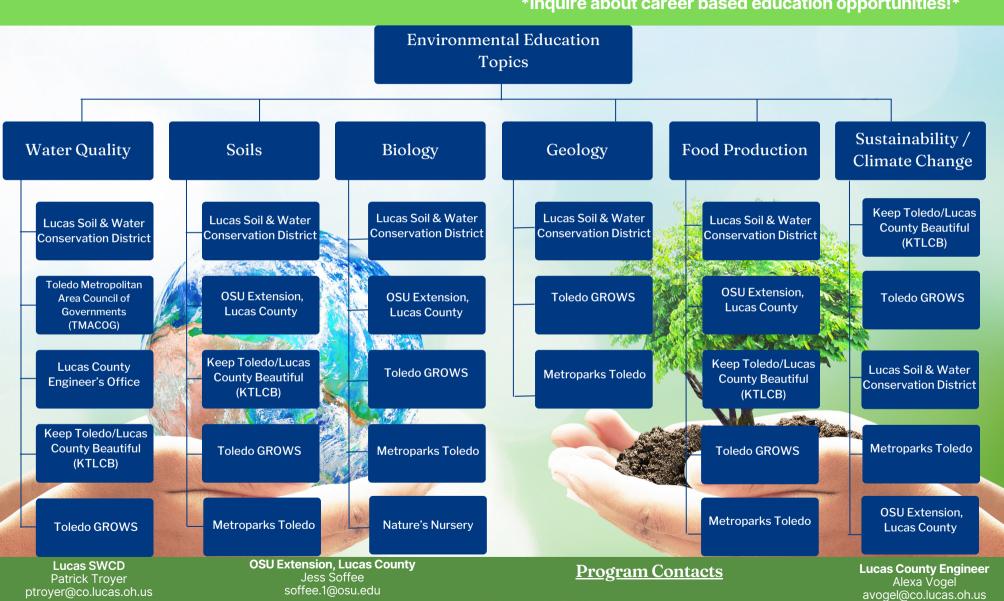

## **Environmental Education Program** Offerings in Lucas County

environmental education in Lucas County.

For a complete listing of all available programs, check out our online spreadsheet by clicking here: Lucas Co. Env. Education Offerings

\*Inquire about career based education opportunities!\*

**Toledo GROWS** Myriesha Barber Myriesha.barber@toledogrows.org

**KTLCB** Melody Reese education@ktlcb.org

Metroparks Toledo Jennifer Elsworth Jennifer.Elsworth@metroparkstoledo.com

**Nature's Nursery** Jamie Forbush jforbush@natures-nursery.org

**TMACOG** Sara Guiher Guiher@tmacog.org